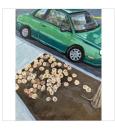

14 × 11 × 1 in 35.6 × 27.9 × 2.5 cm

**JAKE SHEINER** The Neighbor's Bug, 2021 Acrylic on panel

14 × 11 × 1 in 35.6 × 27.9 × 2.5 cm

**JAKE SHEINER** Milk Duds and Caviar, 2021 Acrylic on panel

 $14 \times 11 \times 1 \text{ in}$ 35.6 × 27.9 × 2.5 cm