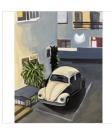

14 × 11 × 1 in 35.6 × 27.9 × 2.5 cm

**JAKE SHEINER** The Neighbor's Bug, 2021 Acrylic on panel

14 × 11 × 1 in 35.6 × 27.9 × 2.5 cm

**JAKE SHEINER** Milk Duds and Caviar, 2021 Acrylic on panel

 $14 \times 11 \times 1 \text{ in}$ 35.6 × 27.9 × 2.5 cm