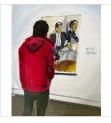

 $14 \times 11 \times 1$  in 35.6 × 27.9 × 2.5 cm \$1,900

\$1,800

\$1,900

\$1,900

\$1,900

**JAKE SHEINER** Self Portrait at the Alice Neel Show, 2021 Acrylic on panel

14 × 11 × 1 in 35.6 × 27.9 × 2.5 cm

JAKE SHEINER Self Portrait at the Hockney Show, 2021 Acrylic on panel